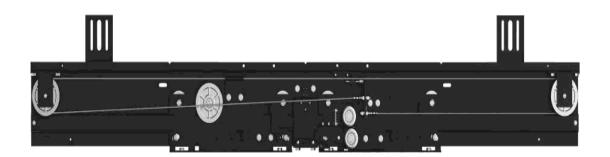

# **DOOR SYSTEM**

#### Net width to open the door (OP): 700mm-1200mm

Structure of door knife: sync door knife / asynchronous door knife / one piece anti-thief asynchronous door knife

Installation mode: straight beam installation / car top installation / column installation