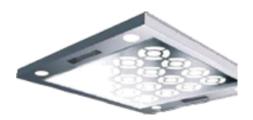

### LANDING DOOR STYLE

- In order to make the environment more
- Beautiful, the decoration of the door and
- Jamb is according to the building's style

**CELING AND CAR DOOR SYSTEM** 

Height 150mm Hairline or Mirror ST/ST+LED lamps Indirect ventilation