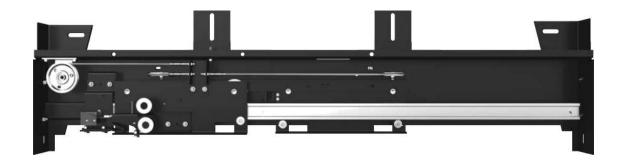

# **DOOR SYSTEM**

#### Net width to open the door (OP): 700mm-1200mm

Structure of door knife: sync door knife / asynchronous door knife / one piece anti-thief asynchronous door knife

Installation mode: straight beam installation / car top installation / column installation