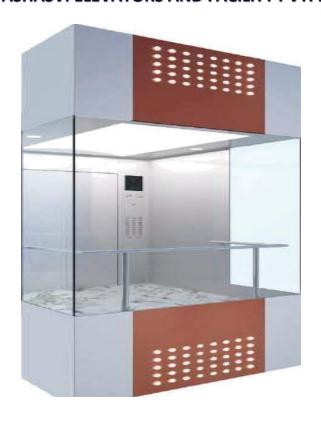

Height 100mm

Hairline or Mirror ST/ST +Acrylic panel +
LED lamps Direct ventilation:

Emergency exit available

Height 100mm

Hairline or Mirror ST/ST +Acrylic

panel + LED lamps Direct ventilation:

Emergency exit available

# Height 100mm Hairline or Mirror ST/ST +Acrylic panel + LED lamps Direct ventilation: Emergency exit available