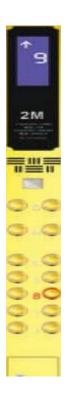

# **DOOR SYSTEM**

#### Net width to open the door (OP): 700mm-1200mm

Structure of door knife: sync door knife / asynchronous door knife / one piece anti-thief asynchronous door knife

Installation mode: straight beam installation / car top installation / column installation