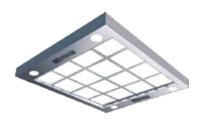

Height 100mm

Hairline or Mirror ST/ST +Acrylic panel +
LED lamps Direct ventilation:

Emergency exit available

Height 100mm

Hairline or Mirror ST/ST +Acrylic

panel + LED lamps Direct ventilation:

Emergency exit available