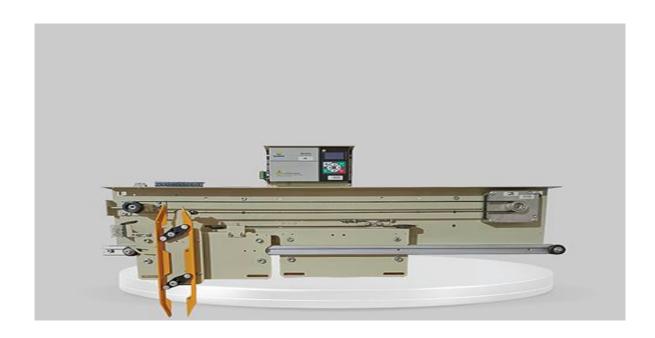

# **DOOR SYSTEM**

#### Net width to open the door (OP): 700mm-1200mm

Structure of door knife: sync door knife / asynchronous door knife / one piece anti-thief asynchronous door knife

Installation mode: straight beam installation / car top installation / column installation