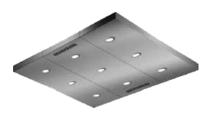

### LANDING DOOR STYLE

- In order to make the environment more
- Beautiful, the decoration of the door and
- Jamb is according to the building's style

**CELING AND CAR DOOR SYSTEM** 

Height 150mm Hairline or Mirror ST/ST+LED lamps Indirect ventilation