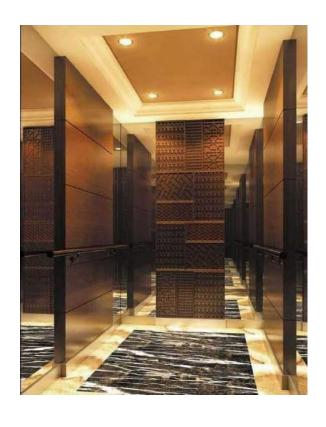

## LANDING DOOR STYLE

- In order to make the environment more
- Beautiful, the decoration of the door and
- Jamb is according to the building's style

# LANDING DOOR STYLE

- In order to make the environment more
- Beautiful, the decoration of the door and
- Jamb is according to the building's style

# **LANDING DOOR STYLE**

- In order to make the environment more
- Beautiful, the decoration of the door and
- Jamb is according to the building's style

### LANDING DOOR STYLE

- In order to make the environment more
- Beautiful, the decoration of the door and
- Jamb is according to the building's style

**CELING AND CAR DOOR SYSTEM** 

Height 150mm Hairline or Mirror ST/ST+LED lamps Indirect ventilation