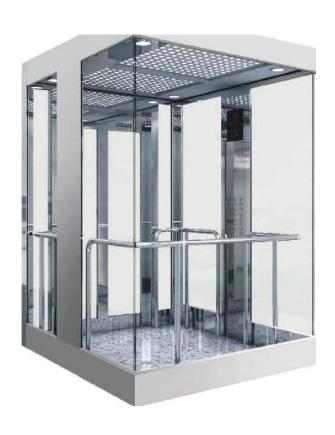

### LANDING DOOR STYLE

- In order to make the environment more
- Beautiful, the decoration of the door and
- Jamb is according to the building's style

**CELING AND CAR DOOR SYSTEM** 

Height 150mm Hairline or Mirror ST/ST+LED lamps Indirect ventilation

Height 100mm; Silver gray painted steel + Acrylic panel; direct ventilation

Height 100mm

Hairline or Mirror ST/ST+Acrylic panel +
LED lamps Direct

Ventilation:
Emergency exit available

Height 100mm; Silver gray painted steel + Acrylic panel Direct ventilation: Emergency exit available