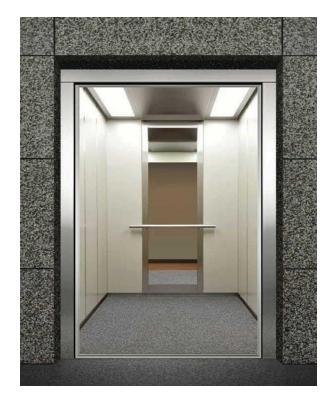

### LANDING DOOR STYLE

- In order to make the environment more
- Beautiful, the decoration of the door and
- Jamb is according to the building's style

**CELING AND CAR DOOR SYSTEM** 

Height 150mm Hairline or Mirror ST/ST+LED lamps Indirect ventilation

Height 100mm; Silver gray painted steel + Acrylic panel; direct ventilation

Height 100mm

Hairline or Mirror ST/ST+Acrylic panel +
LED lamps Direct

Ventilation:
Emergency exit available

Height 100mm; Silver gray painted steel + Acrylic panel Direct ventilation: Emergency exit available