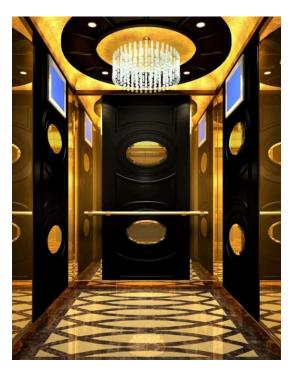

### LANDING DOOR STYLE

- In order to make the environment more
- Beautiful, the decoration of the door and
- Jamb is according to the building's style

**CELING AND CAR DOOR SYSTEM** 

Height 150mm Hairline or Mirror ST/ST+LED lamps Indirect ventilation

Height 100mm; Silver gray painted steel + Acrylic panel; direct ventilation

Height 100mm

Hairline or Mirror ST/ST+Acrylic panel +
LED lamps Direct

Ventilation:
Emergency exit available

Height 100mm; Silver gray painted steel + Acrylic panel Direct ventilation: Emergency exit available

Height 100mm

Hairline or Mirror ST/ST +Acrylic panel +
LED lamps Direct ventilation:

Emergency exit available

Height 100mm

Hairline or Mirror ST/ST +Acrylic

panel + LED lamps Direct ventilation:

Emergency exit available