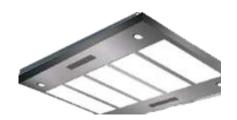

Height 100mm; Silver gray painted steel + Acrylic panel; direct ventilation

Height 100mm

Hairline or Mirror ST/ST+Acrylic panel +
LED lamps Direct

Ventilation:
Emergency exit available

Height 100mm; Silver gray painted steel + Acrylic panel Direct ventilation: Emergency exit available