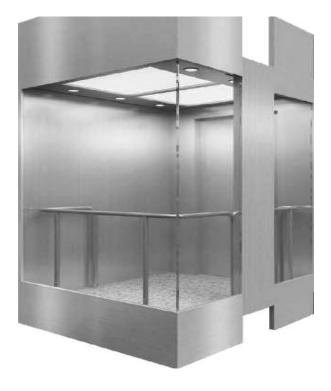

# Height 100mm Hairline or Mirror ST/ST + Acrylic panel + LED lamps Direct ventilation: Emergency exit available