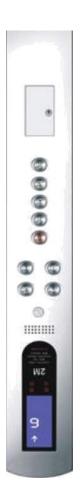

# **DOOR SYSTEM**

#### Net width to open the door (OP): 700mm-1200mm

Structure of door knife: sync door knife / asynchronous door knife / one piece anti-thief asynchronous door knife

Installation mode: straight beam installation / car top installation / column installation