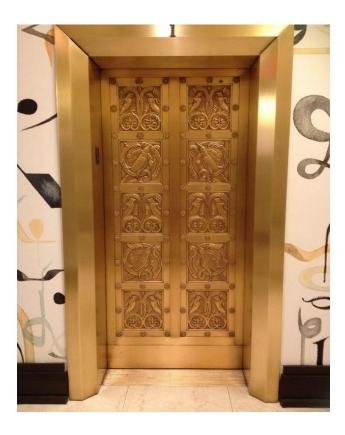

## LANDING DOOR STYLE

- In order to make the environment more
- Beautiful, the decoration of the door and
- Jamb is according to the building's style

# LANDING DOOR STYLE

- In order to make the environment more
- Beautiful, the decoration of the door and
- Jamb is according to the building's style

# **LANDING DOOR STYLE**

- In order to make the environment more
- Beautiful, the decoration of the door and
- Jamb is according to the building's style

### LANDING DOOR STYLE

- In order to make the environment more
- Beautiful, the decoration of the door and
- Jamb is according to the building's style

**CELING AND CAR DOOR SYSTEM** 

Height 150mm Hairline or Mirror ST/ST+LED lamps Indirect ventilation