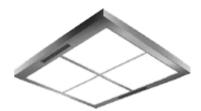

Height 100mm; Silver gray painted steel + Acrylic panel; direct ventilation

Height 100mm

Hairline or Mirror ST/ST+Acrylic panel +
LED lamps Direct

Ventilation:
Emergency exit available

Height 100mm; Silver gray painted steel + Acrylic panel Direct ventilation: Emergency exit available