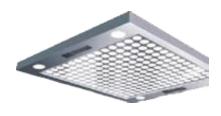

Height 100mm

Hairline or Mirror ST/ST +Acrylic panel +
LED lamps Direct ventilation:

Emergency exit available

Height 100mm

Hairline or Mirror ST/ST +Acrylic

panel + LED lamps Direct ventilation:

Emergency exit available