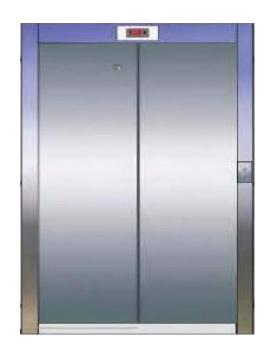

## LANDING DOOR STYLE

- In order to make the environment more
- Beautiful, the decoration of the door and
- Jamb is according to the building's style

# LANDING DOOR STYLE

- In order to make the environment more
- Beautiful, the decoration of the door and
- Jamb is according to the building's style

# **LANDING DOOR STYLE**

- In order to make the environment more
- Beautiful, the decoration of the door and
- Jamb is according to the building's style

### LANDING DOOR STYLE

- In order to make the environment more
- Beautiful, the decoration of the door and
- Jamb is according to the building's style

**CELING AND CAR DOOR SYSTEM** 

Height 150mm Hairline or Mirror ST/ST+LED lamps Indirect ventilation