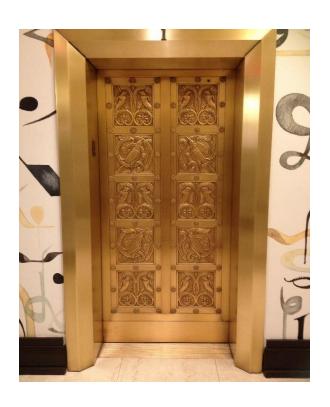

## LANDING DOOR STYLE

- In order to make the environment more
- Beautiful, the decoration of the door and
- Jamb is according to the building's style

# LANDING DOOR STYLE

- In order to make the environment more
- Beautiful, the decoration of the door and
- Jamb is according to the building's style

# **LANDING DOOR STYLE**

- In order to make the environment more
- Beautiful, the decoration of the door and
- Jamb is according to the building's style

### LANDING DOOR STYLE

- In order to make the environment more
- Beautiful, the decoration of the door and
- Jamb is according to the building's style

**CELING AND CAR DOOR SYSTEM** 

Height 150mm Hairline or Mirror ST/ST+LED lamps Indirect ventilation