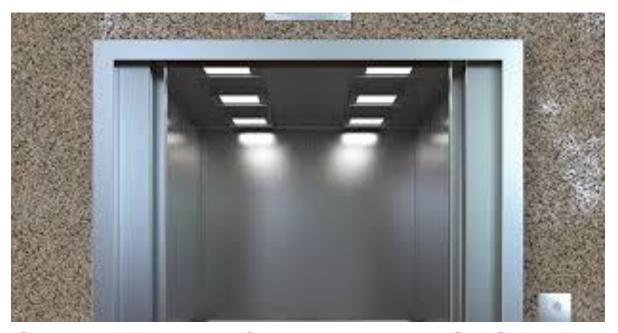

### LANDING DOOR STYLE

- In order to make the environment more
- Beautiful, the decoration of the door and
- Jamb is according to the building's style

**CELING AND CAR DOOR SYSTEM** 

Height 150mm Hairline or Mirror ST/ST+LED lamps Indirect ventilation