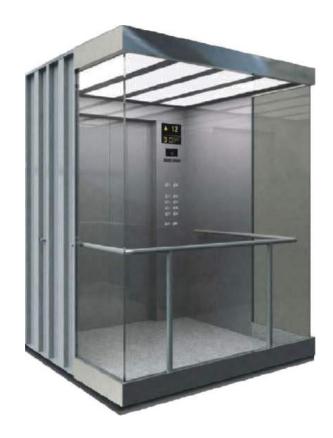

### LANDING DOOR STYLE

- In order to make the environment more
- Beautiful, the decoration of the door and
- Jamb is according to the building's style

**CELING AND CAR DOOR SYSTEM** 

Height 150mm Hairline or Mirror ST/ST+LED lamps Indirect ventilation

Height 100mm; Silver gray painted steel + Acrylic panel; direct ventilation

Height 100mm

Hairline or Mirror ST/ST+Acrylic panel +
LED lamps Direct

Ventilation:
Emergency exit available

Height 100mm; Silver gray painted steel + Acrylic panel Direct ventilation: Emergency exit available