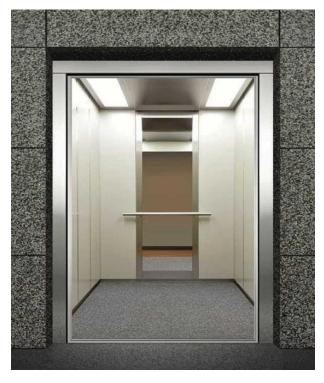

## LANDING DOOR STYLE

- In order to make the environment more
- Beautiful, the decoration of the door and
- Jamb is according to the building's style

# LANDING DOOR STYLE

- In order to make the environment more
- Beautiful, the decoration of the door and
- Jamb is according to the building's style

# **LANDING DOOR STYLE**

- In order to make the environment more
- Beautiful, the decoration of the door and
- Jamb is according to the building's style

### LANDING DOOR STYLE

- In order to make the environment more
- Beautiful, the decoration of the door and
- Jamb is according to the building's style

**CELING AND CAR DOOR SYSTEM** 

Height 150mm Hairline or Mirror ST/ST+LED lamps Indirect ventilation