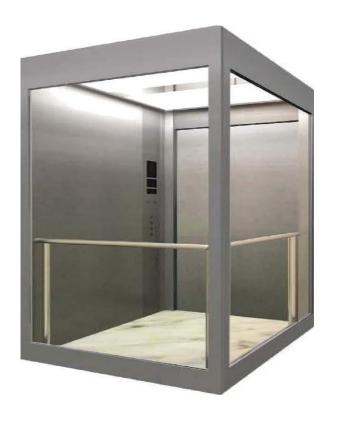

## LANDING DOOR STYLE

- In order to make the environment more
- Beautiful, the decoration of the door and
- Jamb is according to the building's style

# LANDING DOOR STYLE

- In order to make the environment more
- Beautiful, the decoration of the door and
- Jamb is according to the building's style

# **LANDING DOOR STYLE**

- In order to make the environment more
- Beautiful, the decoration of the door and
- Jamb is according to the building's style

### LANDING DOOR STYLE

- In order to make the environment more
- Beautiful, the decoration of the door and
- Jamb is according to the building's style

**CELING AND CAR DOOR SYSTEM** 

Height 150mm Hairline or Mirror ST/ST+LED lamps Indirect ventilation