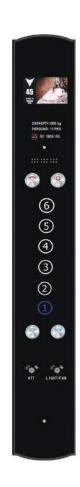

# **DOOR SYSTEM**

#### Net width to open the door (OP): 700mm-1200mm

Structure of door knife: sync door knife / asynchronous door knife / one piece anti-thief asynchronous door knife

Installation mode: straight beam installation / car top installation / column installation