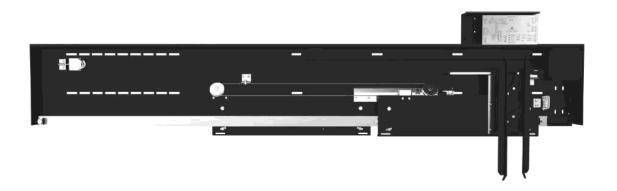

#### Net width to open the door (OP): 700mm-1200mm

Structure of door knife: sync door knife / asynchronous door knife / one piece anti-thief asynchronous door knife

Installation mode: straight beam installation / car top installation / column installation