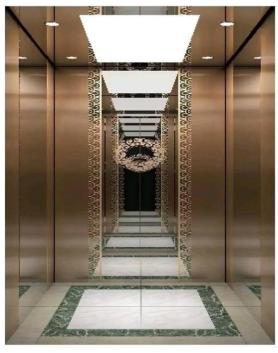

# LANDING DOOR STYLE

- In order to make the environment more
- Beautiful, the decoration of the door and
- Jamb is according to the building's style

# **LANDING DOOR STYLE**

- In order to make the environment more
- Beautiful, the decoration of the door and
- Jamb is according to the building's style