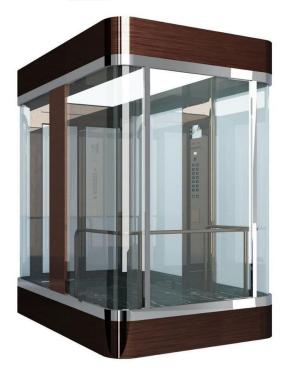

## LANDING DOOR STYLE

- In order to make the environment more
- Beautiful, the decoration of the door and
- Jamb is according to the building's style

# LANDING DOOR STYLE

- In order to make the environment more
- Beautiful, the decoration of the door and
- Jamb is according to the building's style

# **LANDING DOOR STYLE**

- In order to make the environment more
- Beautiful, the decoration of the door and
- Jamb is according to the building's style

### LANDING DOOR STYLE

- In order to make the environment more
- Beautiful, the decoration of the door and
- Jamb is according to the building's style

**CELING AND CAR DOOR SYSTEM** 

Height 150mm Hairline or Mirror ST/ST+LED lamps Indirect ventilation