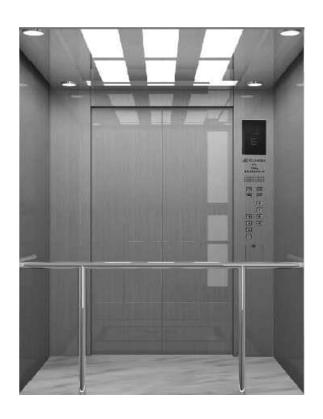

## LANDING DOOR STYLE

- In order to make the environment more
- Beautiful, the decoration of the door and
- Jamb is according to the building's style

# LANDING DOOR STYLE

- In order to make the environment more
- Beautiful, the decoration of the door and
- Jamb is according to the building's style

# **LANDING DOOR STYLE**

- In order to make the environment more
- Beautiful, the decoration of the door and
- Jamb is according to the building's style

### LANDING DOOR STYLE

- In order to make the environment more
- Beautiful, the decoration of the door and
- Jamb is according to the building's style

**CELING AND CAR DOOR SYSTEM** 

Height 150mm Hairline or Mirror ST/ST+LED lamps Indirect ventilation