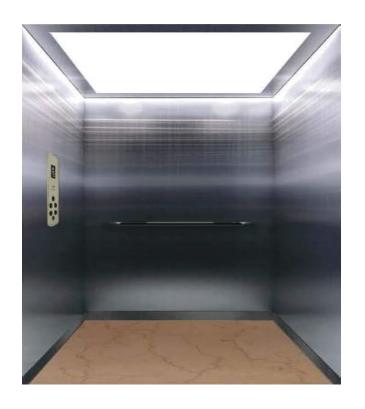

Height 100mm; Silver gray painted steel + Acrylic panel; direct ventilation

Height 100mm

Hairline or Mirror ST/ST+Acrylic panel +
LED lamps Direct

Ventilation:
Emergency exit available

Height 100mm; Silver gray painted steel + Acrylic panel Direct ventilation: Emergency exit available

Height 100mm

Hairline or Mirror ST/ST +Acrylic panel +
LED lamps Direct ventilation:

Emergency exit available

Height 100mm

Hairline or Mirror ST/ST +Acrylic

panel + LED lamps Direct ventilation:

Emergency exit available