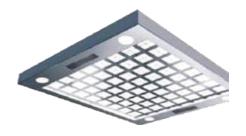

### LANDING DOOR STYLE

- In order to make the environment more
- Beautiful, the decoration of the door and
- Jamb is according to the building's style

**CELING AND CAR DOOR SYSTEM** 

Height 150mm Hairline or Mirror ST/ST+LED lamps Indirect ventilation