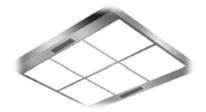

Height 100mm; Silver gray painted steel + Acrylic panel; direct ventilation

Height 100mm

Hairline or Mirror ST/ST+Acrylic panel +
LED lamps Direct

Ventilation:
Emergency exit available

Height 100mm; Silver gray painted steel + Acrylic panel Direct ventilation: Emergency exit available